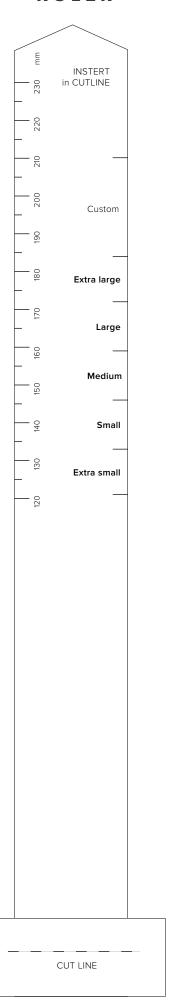

### **01** VERIFY

Verify by the accuracy of the print by placing your credit card here

| SIZE        | WRIST MEASUREMENTS |            |
|-------------|--------------------|------------|
| Extra small | 4.76-5.25 in.      | 121-133 mm |
| Small       | 5.26-5.75 in.      | 134-146 mm |
| Medium      | 5.76-6.25 in.      | 146-159 mm |
| Large       | 6.26-6.75 in.      | 159-171 mm |
| Extra large | 6.76-7.25 in.      | 172-184 mm |

### **02** MEASURE

After cutting the ruler wrap your wrist with the ruler facing upward and instert the triangle end into the horizontal cut at the base and pull until the ruler hugs your skin

the number that lines with the edge is your wrist size in mm

#### RULER