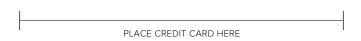

### **01** VERIFY

Verify by the accuracy of the print by placing your credit card here

| SIZE        | WRIST MEASUREMENTS |            |
|-------------|--------------------|------------|
| Extra small | 4.76-5.25 in.      | 121-133 mm |
| Small       | 5.26-5.75 in.      | 134-146 mm |
| Medium      | 5.76-6.25 in.      | 146-159 mm |
| Large       | 6.26-6.75 in.      | 159-171 mm |
| Extra large | 6.76-7.25 in.      | 172-184 mm |